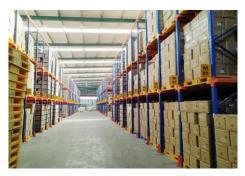

## Packing and Storage Capacity

- ☐ Packaging lines : 10 containers per day.
- ☐ Automatic palletization: 2 containers per day.
- ☐ Manual warehouse: 70 containers.
- ☐ Automatic warehouse: 150 containers.