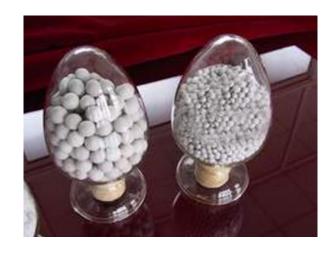

#### NATURAL PRODUCT

Silica gel is taken from natural quartz sand, mineral components are non-toxic and harmless. It is the only product that has passed the FDA certification to be used in medicine by our USA customers.

### **Desiccants**

- TYPE A / TYPE B / Indicating silica gel.
- Main uses: desiccants, catalyst carrier, adsorbent.
- Main market: Asia, America.
- Customers we serve: