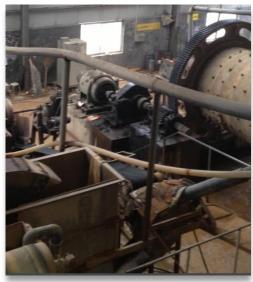

# HONGTAI CHEMICAL SODIUM SILICATE – GLASS WATER

- Mix of  $SiO_2$  + Soda Ash (Na2CO3)
- Heat at 1400°C
- Obtention of Sodium Silicate (Na<sub>2</sub>SiO<sub>3</sub>) + CO<sub>2</sub>
- We do not use <u>caustic soda</u> or <u>sodium</u> <u>sulfate</u> for their highly negative impact in the environment.