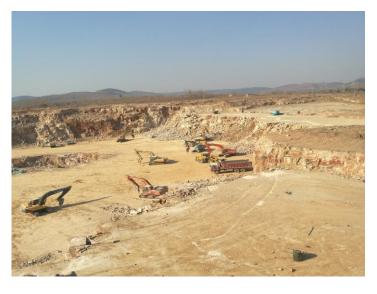

# XINXU CHEMICAL MINES OF SAND

- Extraction of the Silicium SiO2.
- 10 kms by 300 meters by 30 meters depth.
- 30 years exploitation.

#### FROM STONE TO SAND

- Breaking the stones.
- Cleaning the Quartz stones.
- Obtening Quartz Sand with no impurities and metals.