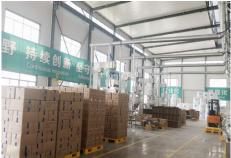

## Packing and Storage Capacity

- ☐ Packaging lines : 10 containers per day.
- ☐ Automatic palletization: 2 containers per day.
- ☐ Manual warehouse: 70 containers.
- ☐ Automatic warehouse: 150 containers.