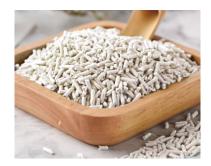

## Silica Gel Cat Litter

- Lumpy
- Sugar
- Clumping
- Semi bead
- Fragrances, Antibacterial agent, Health indicator.
- Main use: absorb urine, odor control.
- Main market: Europe
- Customers we serve:

### **Desiccants**

- TYPE A / TYPE B / Indicating silica gel.
- Main uses: desiccants, catalyst carrier, adsorbent.
- Main market: Asia, America.
- Customers we serve: