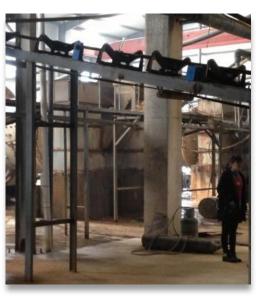

# HONGTAI CHEMICAL SODIUM SILICATE – GLASS WATER

- Mix of  $SiO_2$  + Soda Ash (Na2CO3)
- Heat at 1400°C
- Obtention of Sodium Silicate (Na<sub>2</sub>SiO<sub>3</sub>) + CO<sub>2</sub>
- We do not use <u>caustic soda</u> or <u>sodium</u> <u>sulfate</u> for their highly negative impact in the environment.