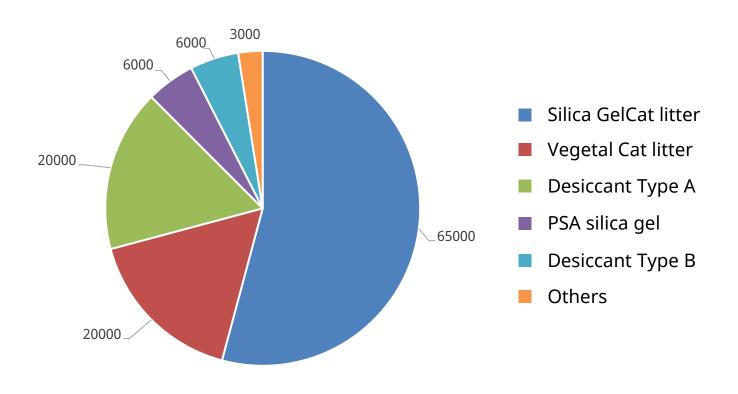

- Can be flushed to the toilet
- Main uses: absorb urine, odor control and green attitude
- Main market: Asia









### **Desiccants**

- TYPE A / TYPE B / Indicating silica gel.
- Main uses: desiccants, catalyst carrier, adsorbent.
- Main market: Asia, America.
- Customers we serve:

















## Silica Gel For Industrial Use

- PSA Silica (Pressure Swing Adsorption)
- FNG Silica(Water-proof)
- Main uses: steel industry,
- synthetic ammonia industry
- Main markets: Asia, America





## Micronized Silica Gel

- Anti-blocking Agent,
- Matting Agent
- Main uses: painting, ink, plastics.
- Main market: Asia











## Sodium Silicate

- Solid and liquid
- Main uses: raw material for silica gel, adhesive, fireresisting material.
- Main Market: Asia







## PRODUCTION CAPACITY



Unit: **Tons** 



## Sales Volume Per Continents

■ Europe ■ Asia ■ America ■ Australia ■ Others



#### **Most important products**

- Europe: Cat litters
- Asia: Desiccants /others
- America: Cat litters and desiccants
- Australia: Cat litters



## Packing and Storage Capacity

- ☐ Packaging lines : 10 containers per day.
- ☐ Automatic palletization: 2 containers per day.
- ☐ Manual warehouse: 70 containers.
- ☐ Automatic warehouse: 150 containers.









## Thank you

Contact in Europe: Guy Chavarria

guychavarria@sinchem.net

https://www.sinchem-europe.com