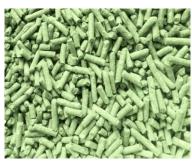

# **Vegetal Cat Litter**

- Natural Peas and Corn starch.
- Clumping
- No dust
- Can be flushed to the toilet
- Main uses: absorb urine, odor control and green attitude
- Main market: Asia