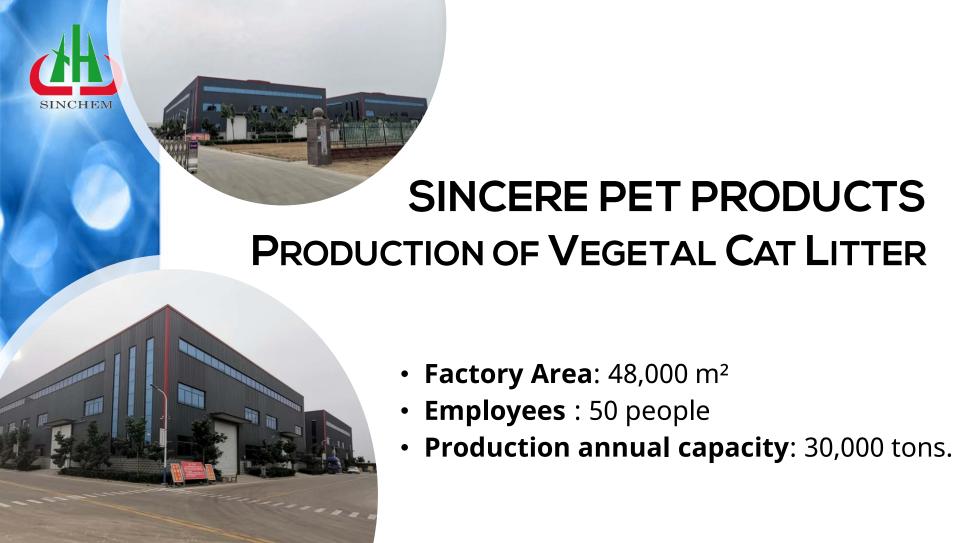

#### 2020

Creation of SINCERE Pet Products.

### SINCHEM DATA

- **Factory Area:** 200,000 m<sup>2</sup>
- Employees: more than 1,000 persons.
- **Export:** more than 70 countries.
- **R&D department:** 45 engineers.
- Tech: More than 25% of the actual products does not exist 3 years ago.
- **Sales:** 135 millions US\$ per year.