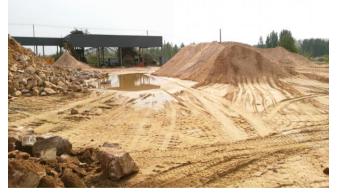

# XINXU CHEMICAL MINES OF SAND

- Extraction of the Silicium SiO2.
- 10 kms by 300 meters by 30 meters depth.
- 30 years exploitation.

#### FROM STONE TO SAND

- Breaking the stones.
- Cleaning the Quartz stones.
- Obtening Quartz Sand with no impurities and metals.