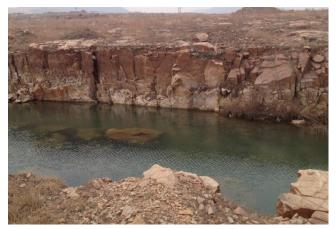

# XINXU CHEMICAL MINES OF SAND

- Extraction of the Silicium SiO2.
- 10 kms by 300 meters by 30 meters depth.
- 30 years exploitation.

#### FROM STONE TO SAND

- Breaking the stones.
- Cleaning the Quartz stones.
- Obtening Quartz Sand with no impurities and metals.