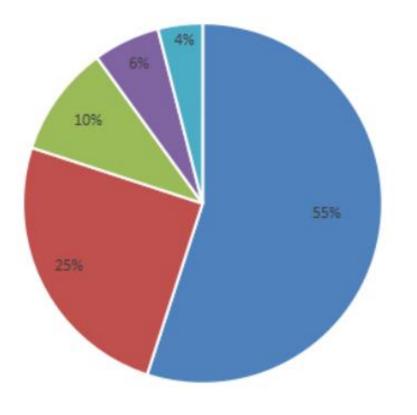

## Sales Volume Per Continents

■ Europe ■ Asia ■ America ■ Australia ■ Others

#### **Most important products**

- Europe: Cat litters
- Asia: Desiccants /others
- America: Cat litters and desiccants
- Australia: Cat litters